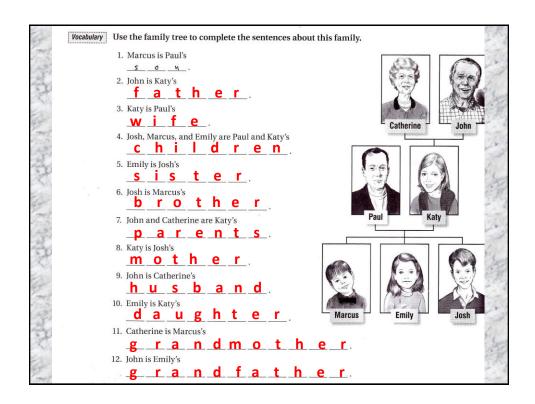

| Class activity Complete the questions and write your answers.   |